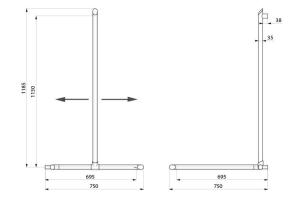

Uniform surface for easy maintenance and hygiene.

38mm gap between the bar and the wall: minimal space prevents the forearm passing between the bar and the wall, reducing the risk of fracture in case of loss of balance.

Concealed fixings.

Supplied with stainless steel screws Ø 8 x 70mm for concrete walls.

Dimensions: 1130 x 695 x 695mm.

Tested to over 200kg. Maximum recommended user weight: 135kg.

Grab bar with 30-year warranty. CE marked.

## **TECHNICAL CHARACTERISTICS**

Be-line® corner grab bar with sliding vertical rail - Ref. 511949BK

| Height            | 1,130mm                             |
|-------------------|-------------------------------------|
| Length            | 695mm                               |
| Width             | 695mm                               |
| Diameter          | Ø 35mm                              |
| Width to the wall | 38mm                                |
| Thickness         | 3mm                                 |
| Finish            | Matte black powder-coated aluminium |
| Norms             | CE                                  |
| Warranty          | 30 S                                |