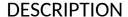

## Be-line® corner grab bar with sliding vertical rail

Ref. 511949BK

Matte black powder-coated aluminium

Be-line® corner grab bar with sliding vertical rail - Ref. 511949BK

Be-line® corner grab bar with sliding vertical rail Ø 35mm.

Use as a grab bar and to support the user in an upright position for people with reduced mobility.

Helps and secures entry and movement in the shower.

Use as a shower rail by adding a sliding shower head holder and/or soap dish. Upright position can be adjusted during installation: can be moved to the left or the right in order to adapt the space (positioning of shower, depth of shower seat...).

Aluminium tube thickness 3mm. Solid aluminium fixing points.

Rounded profile Ø 35mm with ergonomic flat front face that prevents rotation for an optimal grip

Matte black powder-coated aluminium finish provides a good visual contrast with light-coloured walls.

Uniform surface for easy maintenance and hygiene.

38mm gap between the bar and the wall: minimal space prevents the forearm passing between the bar and the wall, reducing the risk of fracture in case of loss of balance.

Concealed fixings.

Supplied with stainless steel screws Ø 8 x 70mm for concrete walls.

Dimensions: 1130 x 695 x 695mm.

Tested to over 200kg. Maximum recommended user weight: 135kg.

Grab bar with 30-year warranty. CE marked.