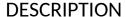

## Be-line® corner grab bar with sliding vertical rail

Ref. 511949BK

Matte black powder-coated aluminium

Be-line® corner grab bar with sliding vertical rail - Ref. 511949BK

Be-line® corner grab bar with sliding vertical rail Ø 35mm.

Use as a grab bar and to support the user in an upright position for people with reduced mobility.

Helps and secures entry and movement in the shower.

Use as a shower rail by adding a sliding shower head holder and/or soap dish. Upright position can be adjusted during installation: can be moved to the left or the right in order to adapt the space (positioning of shower, depth of shower seat...).

Aluminium tube thickness 3mm. Solid aluminium fixing points.

Rounded profile Ø 35mm with ergonomic flat front face that prevents rotation for an optimal grip.

Matte black powder-coated aluminium finish provides a good visual contrast with light-coloured walls.