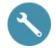

Concealed fixings.

Supplied with stainless steel screws Ø 8 x 70mm for concrete walls.

Anti-bacterial treatment: optimum protection against bacterial development. Dimensions:  $1130 \times 695 \times 695 \text{mm}$ .

## TECHNICAL CHARACTERISTICS

Be-line® corner grab bar with sliding vertical rail - Ref. 511949BK

| Height            | 1,130mm                             |
|-------------------|-------------------------------------|
| Length            | 695mm                               |
| Width             | 695mm                               |
| Diameter          | Ø 35mm                              |
| Width to the wall | 38mm                                |
| Thickness         | 3mm                                 |
| Finish            | Matte black powder-coated aluminium |
| Norms             | C€                                  |
| Warranty          | 30                                  |