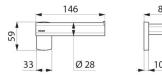

## TECHNICAL CHARACTERISTICS

Be-Line® wall-mounted toilet roll holder - Ref. 511966BK

| Height   | 59mm                                |
|----------|-------------------------------------|
| Depth    | 82mm                                |
| Length   | 146mm                               |
| Finish   | Matte black powder-coated aluminium |
| Warranty | 30 g                                |
|          |                                     |