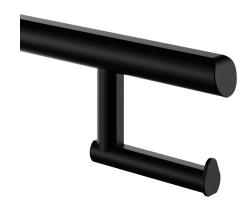

## Be-Line® toilet roll holder for drop-down rails

Ref. 511965BK

Toilet roll holder

## **DESCRIPTION**

Be-Line® toilet roll holder for drop-down rails - Ref. 511965BK

Toilet roll holder for Be-Line® drop-down support rails.

Toilet paper dispenser.

Matte black finish.

Can be installed without removing the drop-down rail.