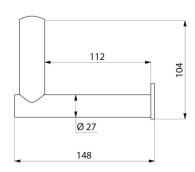

## TECHNICAL CHARACTERISTICS

Be-Line® toilet roll holder for drop-down rails - Ref. 511965BK

| Height   | 104mm       |
|----------|-------------|
| Length   | 148mm       |
| Finish   | Matte black |
| Warranty | 30 g        |