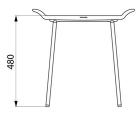

Dimensions: 360 x 540 x 480mm.

Seat height: 480mm.

Tested to over 200kg. Maximum recommended user weight: 135kg.

Black plastic protective caps on feet.

Shower stool with 30-year warranty.

## **TECHNICAL CHARACTERISTICS**

Be-Line® shower stool - Ref. 511418BK

| Height   | 480mm                           |
|----------|---------------------------------|
| Depth    | 360mm                           |
| Width    | 540mm                           |
| Finish   | Polymer and 304 stainless steel |
| Warranty | 30 g                            |