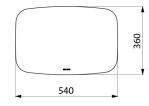

Dimensions: 360 x 540 x 480mm.

Seat height: 480mm.

Tested to over 200kg. Maximum recommended user weight: 135kg.

Black plastic protective caps on feet.

Shower stool with 30-year warranty.

## **TECHNICAL CHARACTERISTICS**

Be-Line® shower stool - Ref. 511418BK

| Height   | 480mm                           |
|----------|---------------------------------|
| Depth    | 360mm                           |
| Width    | 540mm                           |
| Finish   | Polymer and 304 stainless steel |
| Warranty | 30 g                            |