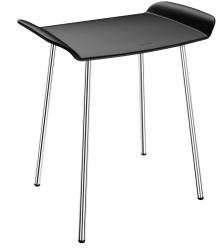

## Be-Line® shower stool

Ref. 511418BK

Black seat

## **DESCRIPTION**

Be-Line® shower stool - Ref. 511418BK

Be-Line® shower stool

Stool for people with reduced mobility.

Wide model with ergonomic handles.

Suitable for intensive use in public places and hospitals.

Solid black seat made from high strength polymer.

Non-slip surface.

Good resistance to Betadine®.

304 stainless steel structure Ø 18 x 2mm.

Anti-bacterial treatment: optimum protection against bacterial development.