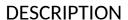

## Be-Line® shower stool

Ref. 511418BK

Black seat

Be-Line® shower stool - Ref. 511418BK

Be-Line® shower stool

Stool for disabled people and people with reduced mobility.

Wide model with ergonomic handles.

Suitable for intensive use in public places and hospitals.

Solid black seat made from high strength polymer.

Non-slip surface.

Good resistance to Betadine®.

304 stainless steel structure Ø 18 x 2mm.

Dimensions: 360 x 540 x 480mm.

Seat height: 480mm.

Tested to over 200kg. Maximum recommended user weight: 135kg.

## **ADVANTAGES**

Designer shower stool

Comfort: large, ergonomic seat

Tested to over 200kg