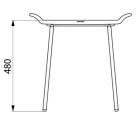

Solid black seat made from high strength polymer.

Non-slip surface.

Good resistance to Betadine®.

304 stainless steel structure Ø 18 x 2mm.

Dimensions: 360 x 540 x 480mm.

Seat height: 480mm.

Tested to over 200kg. Maximum recommended user weight: 135kg.

## TECHNICAL CHARACTERISTICS

Be-Line® shower stool - Ref. 511418BK

| Height   | 480mm                           |
|----------|---------------------------------|
| Depth    | 360mm                           |
| Width    | 540mm                           |
| Finish   | Polymer and 304 stainless steel |
| Warranty | 30 WARRANTY                     |