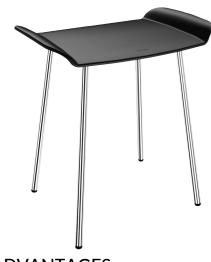

Solid black seat made from high strength polymer.

Non-slip surface.

Good resistance to Betadine®.

304 stainless steel structure Ø 18 x 2mm.

Dimensions: 360 x 540 x 480mm.

Seat height: 480mm.

Tested to over 200kg. Maximum recommended user weight: 135kg.

## TECHNICAL CHARACTERISTICS

Be-Line® shower stool - Ref. 511418BK

| Height   | 480mm                           |
|----------|---------------------------------|
| Depth    | 360mm                           |
| Width    | 540mm                           |
| Finish   | Polymer and 304 stainless steel |
| Warranty | 30 WARRANTY                     |