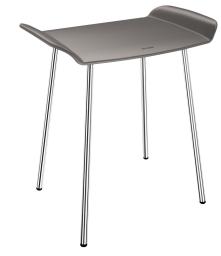

## Be-Line® shower stool

Ref. 511418C

Seat in anthracite

## **DESCRIPTION**

Be-Line® shower stool - Ref. 511418C

Be-Line® shower stool

Stool for people with reduced mobility.

Wide model with ergonomic handles.

Suitable for intensive use in public places and hospitals.

Solid anthracite seat made from high strength polymer.

Non-slip surface.

Good resistance to Betadine®.

304 stainless steel structure Ø 18 x 2mm.

Anti-bacterial treatment: optimum protection against bacterial development.

Dimensions: 360 x 540 x 480mm.

Seat height: 480mm.

Tested to over 200kg. Maximum recommended user weight: 135kg.

Grey plastic protective caps on feet.

Shower stool with 30-year warranty.