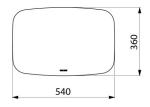

Dimensions: 360 x 540 x 480mm.

Seat height: 480mm.

Tested to over 200kg. Maximum recommended user weight: 135kg.

Grey plastic protective caps on feet.

Shower stool with 30-year warranty.

## **TECHNICAL CHARACTERISTICS**

Be-Line® shower stool - Ref. 511418C

| Height   | 480mm                           |
|----------|---------------------------------|
| Depth    | 360mm                           |
| Width    | 540mm                           |
| Finish   | Polymer and 304 stainless steel |
| Warranty | 30 gg<br>WARRANTY               |