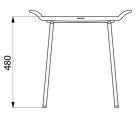

Dimensions: 360 x 540 x 480mm.

Seat height: 480mm.

Tested to over 200kg. Maximum recommended user weight: 135kg.

Grey plastic protective caps on feet.

Shower stool with 30-year warranty.

## **TECHNICAL CHARACTERISTICS**

Be-Line® shower stool - Ref. 511418C

| Height   | 480mm                           |
|----------|---------------------------------|
| Depth    | 360mm                           |
| Width    | 540mm                           |
| Finish   | Polymer and 304 stainless steel |
| Warranty | 30 gg<br>WARRANTY               |