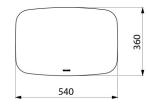

Dimensions: 360 x 540 x 480mm.

Seat height: 480mm.

Tested to over 200kg. Maximum recommended user weight: 135kg.

Black plastic protective caps on feet.

Shower stool with 30-year warranty.

## **TECHNICAL CHARACTERISTICS**

Be-Line® shower stool - Ref. 511418W

| Height   | 480mm                           |
|----------|---------------------------------|
| Depth    | 360mm                           |
| Width    | 540mm                           |
| Finish   | Polymer and 304 stainless steel |
| Warranty | 30 g                            |