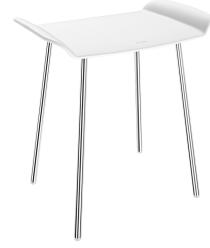

## Be-Line® shower stool

Ref. 511418W

White seat

## **DESCRIPTION**

Be-Line® shower stool - Ref. 511418W

Be-Line® shower stool

Stool for disabled people and people with reduced mobility.

Wide model with ergonomic handles.

Suitable for intensive use in public places and hospitals.

Solid white seat made from high strength polymer.

Non-slip surface.

Good resistance to Betadine®.

304 stainless steel structure Ø 18 x 2mm.

Anti-bacterial treatment: optimum protection against bacterial development.