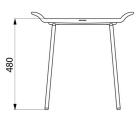

Dimensions: 360 x 540 x 480mm.

Seat height: 480mm.

Tested to over 200kg. Maximum recommended user weight: 135kg.

Black plastic protective caps on feet.

Shower stool with 30-year warranty.

## **TECHNICAL CHARACTERISTICS**

Be-Line® shower stool - Ref. 511418W

| Height   | 480mm                           |
|----------|---------------------------------|
| Depth    | 360mm                           |
| Width    | 540mm                           |
| Finish   | Polymer and 304 stainless steel |
| Warranty | 30 g                            |