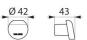

#### Be-Line<sup>®</sup> coat hook matte black - Ref. 511943BK

| Depth    | 43mm                                |
|----------|-------------------------------------|
| Finish   | Matte black powder-coated aluminium |
| Warranty |                                     |