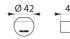

## TECHNICAL CHARACTERISTICS

Be-Line® coat hook matte black - Ref. 511943BK

| Depth    | 43mm                                |
|----------|-------------------------------------|
| Finish   | Matte black powder-coated aluminium |
| Warranty | 30 g                                |