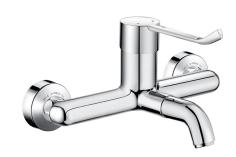

## Wall-mounted basin mixer with pressure-balancing

Ref. 2614EP

Wall-mounted mechanical mixer with BIOCLIP spout

## **DESCRIPTION**

Wall-mounted basin mixer with pressure-balancing - Ref. 2614EP

SECURITHERM pressure-balancing wall-mounted basin mixer.

Wall-mounted mixer supplied with 2 removable brass spouts.

Anti-scalding safety: HW flow rate is reduced if CW flow rate fails (and vice versa).