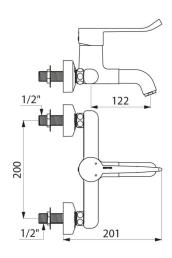

Mixer with 200mm centres.

Recommended installation height: 110 - 200mm above the basin surface. Mechanical mixer ideal for healthcare facilities, retirement and care homes, hospitals and clinics.

Mixer suitable for people with reduced mobility.