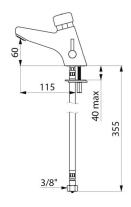

## TECHNICAL CHARACTERISTICS

TEMPOMIX 2 time flow mixer - Ref. 700102

| Connector    | F3/8"         |
|--------------|---------------|
| Technology   | Time flow     |
| Drop height  | 60mm          |
| Spout length | 115mm         |
| Flow rate    | 3 lpm         |
| Norms        | ACS (S)       |
| Warranty     | 30 S WASRANTY |
|              |               |