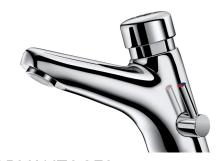

## **TEMPOMIX 2 time flow mixer**

Ref. 700102

## **DESCRIPTION**

TEMPOMIX 2 time flow mixer - Ref. 700102

Deck-mounted time flow basin mixer:

Time flow ~15 seconds.

Flow rate pre-set at 3 lpm at 3 bar, can be adjusted from 1.4 to 6 lpm.

Tamperproof scale-resistant flow straightener.

Solid chrome-plated brass body.

AB anti-blocking system: water only flows when teh push-button is released. PEX flexibles F3/8" with filters and non-return valves.

Fixing reinforced by 2 stainless steel rods.

Side temperature control with standard lever and adjustable maximum temperature limiter.

30-year warranty.