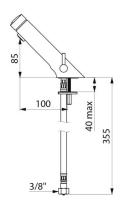

## **TECHNICAL CHARACTERISTICS**

| Connector    | F3/8"     |
|--------------|-----------|
| Technology   | Time flow |
| Drop height  | 85mm      |
| Spout length | 100mm     |
| Flow rate    | 3 lpm     |
| Norms        | ACS       |
| Warranty     |           |