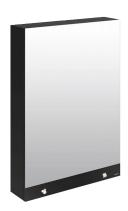

## Mirror cabinet with 3 functions

Ref. 510209

Mirror, electronic soap dispenser and paper towel dispenser

## **DESCRIPTION**

Mirror cabinet with 3 functions - Ref. 510209

Mirror cabinet with 3 functions: mirror, electronic soap dispenser and paper towel dispenser.

 $304\ stainless\ steel\ designer\ cabinet\ with\ a\ matte\ black\ melamine\ finish.$ 

Unit with 3 functions:

4mm thick glass mirror and black glass strip with illuminated pictograms. Automatic soap dispenser:

- No-waste pump dispenser.
- Large capacity tank: 5 litres.
- Suitable for vegetable-based liquid soap with a maximum viscosity of 3,000 mPa.s or specific foam soap.