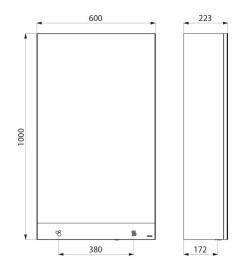

Internal storage shelf.

Several cabinets can be installed side-by-side to create a mirror wall: linking screws are provided.

Dimensions: 600 x 223 x 1,000mm.

Weight: 32kg.

Mirror cabinet with 30-year warranty.

## **TECHNICAL CHARACTERISTICS**

Mirror cabinet with 3 functions - Ref. 510209

| Supply        | Mains: 230V / 50-60Hz                        |
|---------------|----------------------------------------------|
| Technology    | Electronic                                   |
| Height        | 1,000mm                                      |
| Depth         | 223mm                                        |
| Width         | 600mm                                        |
| Thickness     | Glass mirror: 4mm                            |
| Finish        | Matte black melamine and 304 stainless steel |
| Norms         | C€                                           |
| Warranty      | 30 g<br>WARRANTY                             |
| Repairability | 50 g                                         |