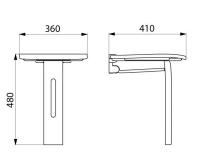

#### Lift-up shower seat with leg - Ref. 510405

Lift-up shower seat with leg. Shower seat for disabled people and people with reduced mobility. Non-slip solid seat made from polypropylene. Seat is comfortable and easy to maintain. Hinged leg which folds automatically. Structure made from white aluminium tubing, Ø 25 x 2mm. Concealed fixings. Dimensions 410 x 360 x 480mm. Folded dimensions: 85mm. Seat height: 480mm. Tested to over 200kg. Maximum recommended user weight: 135kg. Wall-mounted lift-up shower seat with 30-year warranty. CE marked.

## TECHNICAL CHARACTERISTICS

| Lift-up shower seat with leg | g - Ref. 510405                    |
|------------------------------|------------------------------------|
| Height                       | 480mm                              |
| Depth                        | 410mm                              |
| Width                        | 360mm                              |
| Finish                       | White powder-coated aluminium      |
| Norms                        | CE (0)                             |
| Warranty                     | <b>30</b> <sup>3</sup><br>WARRANTY |