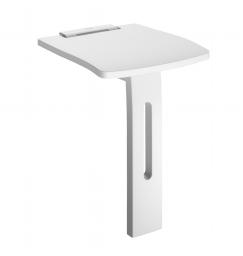

# Lift-up shower seat with leg

Ref. 510405

Wall-mounted lift-up shower seat with solid seat

#### Lift-up shower seat with leg - Ref. 510405

Lift-up shower seat with leg. Shower seat for disabled people and people with reduced mobility. Non-slip solid seat made from polypropylene. Seat is comfortable and easy to maintain. Hinged leg which folds automatically. Structure made from white aluminium tubing, Ø 25 x 2mm. Concealed fixings. Dimensions 410 x 360 x 480mm. Folded dimensions: 85mm. Seat height: 480mm. Tested to over 200kg. Maximum recommended user weight: 135kg. Wall-mounted lift-up shower seat with 30-year warranty. CE marked.