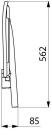

#### Lift-up shower seat with leg - Ref. 510405

Lift-up shower seat with leg. Shower seat for disabled people and people with reduced mobility. Non-slip solid seat made from polypropylene. Seat is comfortable and easy to maintain. Hinged leg which folds automatically. Structure made from white aluminium tubing, Ø 25 x 2mm. Concealed fixings. Dimensions 410 x 360 x 480mm. Folded dimensions: 85mm. Seat height: 480mm. Tested to over 200kg. Maximum recommended user weight: 135kg. Wall-mounted lift-up shower seat with 30-year warranty. CE marked.

## TECHNICAL CHARACTERISTICS

| Lift-up shower seat with leg | g - Ref. 510405                    |
|------------------------------|------------------------------------|
| Height                       | 480mm                              |
| Depth                        | 410mm                              |
| Width                        | 360mm                              |
| Finish                       | White powder-coated aluminium      |
| Norms                        | CE (0)                             |
| Warranty                     | <b>30</b> <sup>3</sup><br>WARRANTY |