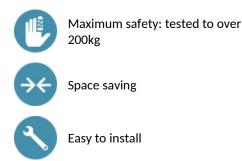

#### Lift-up shower seat with leg - Ref. 510405

Lift-up shower seat with leg. Shower seat for disabled people and people with reduced mobility. Non-slip solid seat made from polypropylene. Seat is comfortable and easy to maintain. Hinged leg which folds automatically. Structure made from white aluminium tubing, Ø 25 x 2mm. Concealed fixings. Dimensions 410 x 360 x 480mm. Folded dimensions: 85mm. Seat height: 480mm. Tested to over 200kg. Maximum recommended user weight: 135kg. Wall-mounted lift-up shower seat with 30-year warranty. CE marked.

## ADVANTAGES