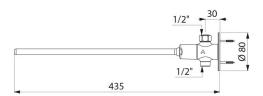

## TECHNICAL CHARACTERISTICS

TEMPOGENOU time flow tap - Ref. 735000

| Connector  | M1/2"     |
|------------|-----------|
| Technology | Time flow |
| Length     | 435mm     |
| Flow rate  | 3 lpm     |
| Norms      | ACS ①     |
| Warranty   | 30 g      |