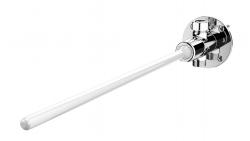

## **TEMPOGENOU time flow tap**

Ref. 735000

**Knee-operated** 

## **DESCRIPTION**

TEMPOGENOU time flow tap - Ref. 735000

Knee-operated time flow basin valve:

Time flow ~7 seconds.

Flow rate pre-set at 3 lpm at 3 bar, can be adjusted from 1.4 to 6 lpm.

Reinforced control lever.

**Knee-operated** 

Reinforced fixing and rod

Total hygiene: no manual contact