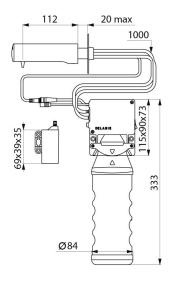

Compatible with hydroalcoholic gel.

Spout length: 112 mm. Supplied with a 1 litre tank.

Electronic soap dispenser with 30-year warranty.

CE marked.

## **TECHNICAL CHARACTERISTICS**

TEMPOMATIC 4 electronic soap dispenser - Ref. 512046P

| Supply       | Battery-operated                  |
|--------------|-----------------------------------|
| Technology   | Infrared detection                |
| Height       | 333mm (tank+ electronic unit)     |
| Length       | 115mm                             |
| Spout length | 112mm                             |
| Volume       | 1 litre tank                      |
| Finish       | Chrome-plated 304 stainless steel |
| Norms        | <b>C</b> € ②                      |
| Warranty     | 30 g                              |
|              |                                   |