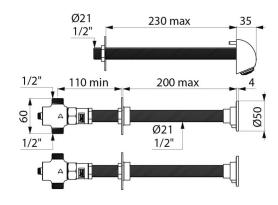

## **DESCRIPTION**

TEMPOSTOP time flow shower kit with 2 controls - Ref. 747210

Cross wall time flow shower kit:

TEMPOSTOP time flow valve M½".

For wall depths ≤ 200mm.

Time flow ~15 seconds.

Flow rate 6 lpm at 3 bar.

## TECHNICAL CHARACTERISTICS

TEMPOSTOP time flow shower kit with 2 controls - Ref. 747210

| Connector  | 1/2"      |
|------------|-----------|
| Technology | Time flow |
| Length     | 200mm     |
| Flow rate  | 6 lpm     |
| Warranty   | 30 g      |