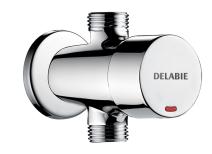

## **DESCRIPTION**

TEMPOSTOP 3 time flow shower valve - Ref. 703500

Exposed time flow shower valve:
TEMPOSTOP 3 M1/2" time flow valve; supply with mixed water.
Wall-mounted exposed installation.
In-line model for in-line supply.
~30 seconds time flow.
Flow rate pre-set at 9 lpm at 3 bar, can be adjusted.
Chrome-plated brass body.
Chrome-plated metal push-button.
30-year warranty.