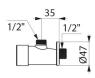

## TECHNICAL CHARACTERISTICS

TEMPOSTOP 3 time flow shower valve - Ref. 703580

| Connector  | 1/2"      |
|------------|-----------|
| Technology | Time flow |
| Flow rate  | 9 lpm     |
| Warranty   | 30 g      |