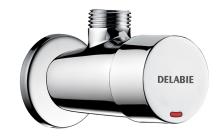

## **DESCRIPTION**

TEMPOSTOP 3 time flow shower valve - Ref. 703580

Exposed time flow shower valve:
TEMPOSTOP 3 M1/2" time flow valve; supply with mixed water.
Wall-mounted exposed installation.
Angled model for in-line supply.
~30 seconds time flow.
Flow rate pre-set at 9 lpm at 3 bar, can be adjusted.
Chrome-plated brass body.
Chrome-plated metal push-button.
30-year warranty.