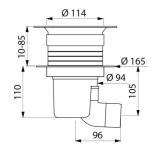

## **DESCRIPTION**

Floor trap - Ref. 683002DE

Floor trap for soft or vinyl floors with adjustable height:

Flow rate 36 lpm (meets standards).

Water level 50mm.

Bright polished stainless steel grid Ø 114mm.

Horizontal (elbow joint Ø 40mm) integrated into the height of the floor trap (saves height and space in all dimensions).

Integrated waterproof plate to seal waterproof membrane.

Withstands high temperatures: 60°C continuous, 85°C peak.

Plunger with handle: easy to grip and easy to clean.

Smooth PVC body (prevents build-up of impurities).

Classified non-flammable (American certification UL94).

Height adjusts up to 85mm with extension.

Grid fixed by 2 stainless steel screws.

## **TECHNICAL CHARACTERISTICS**

Floor trap - Ref. 683002DE

| Height    | 195mm max |
|-----------|-----------|
| Flow rate | 36 lpm    |
| Warranty  | 30 S      |