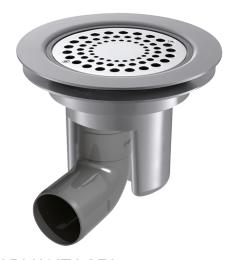

## Floor trap

Ref. 683002DE

For soft or vinyl floors

## **ADVANTAGES**

Adapted to floor type, adjustable height

Plunger with handle, smooth body

Tamperproof stainless steel grid

## **DESCRIPTION**

Floor trap - Ref. 683002DE

Floor trap for soft or vinyl floors with adjustable height:

Flow rate 36 lpm (meets standards).

Water level 50mm.

Bright polished stainless steel grid Ø 114mm.

Horizontal (elbow joint Ø 40mm) integrated into the height of the floor trap (saves height and space in all dimensions).

Integrated waterproof plate to seal waterproof membrane.

Withstands high temperatures: 60°C continuous, 85°C peak.

Plunger with handle: easy to grip and easy to clean.

Smooth PVC body (prevents build-up of impurities).

Classified non-flammable (American certification UL94).

Height adjusts up to 85mm with extension.

Grid fixed by 2 stainless steel screws.