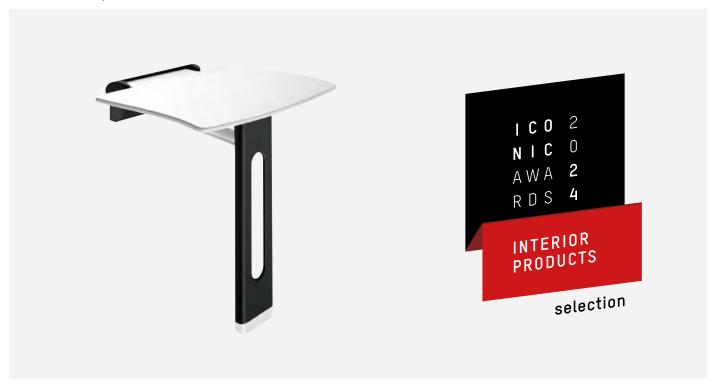

## 2024 ICONIC AWARDS: BE-LINE® LIFT-UP SHOWER SEAT IS A WINNER

LIFE IS SWEET, TAKE A SEAT!

DELABIE's lift-up shower seat with leg (DELABIE reference 511930BK) has won the «SELECTION» award at the 2024 ICONIC Awards Interior Design.

This international competition creates a unique platform, connecting product designers with architects.

Installation example
Be-Line® lift-up shower seat with leg,
in matte black
DELABIE reference: 511930BK

Available in three finishes - metallised anthracite, matte white or matte black - the Be-Line® lift-up shower seat will complement any interior design setting.