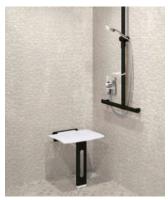

This international competition creates a unique platform, connecting product designers with architects.

Installation example
Be-Line® lift-up shower seat with leg,
in matte black
DELABIE reference: 511930BK

#### The product

The Be-Line® range combines aesthetics and comfort. With its sleek lines, this shower seat naturally blends into its surroundings, eliminating the clinical and sometimes stigmatising appearance of accessible bathrooms.

The Be-Line® seat embraces the concept of universal design, adapting to all users regardless of age or level of independence. Its generous width and depth provide valuable support or simply extra comfort for the user. Foldable and removable, it is perfect for shared shower spaces. A shower shelf can be installed as an alternative, allowing facilities to reduce the number of fixed seats, offering installation only when necessary.