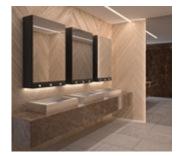

Installation example: mirror cabinet with 4 functions Ref. 510203

Installation example: mirror cabinet with 4 functions Ref. 510206

The mirror cabinet is available in 2 sizes: 600mm wide for individual installation or 800mm wide to create a wall of mirrors by installing several cabinets side-by-side.