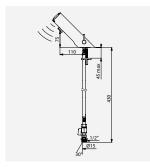

**TEMPOMATIC MIX 4 electronic** mixer, mains supply Ref. DELABIE: 490000

TEMPOMATIC 4 electronic tap, mains supply Ref. DELABIE: 440000

TEMPOMATIC 4 electronic tap, mains supply Ref. DELABIE: 440000

TEMPOMATIC 4 electronic tap, battery-operated Ref. DELABIE: 440006