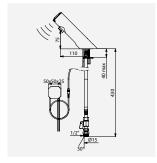

TEMPOMATIC 4 electronic soap dispenser with a 1 litre tank, mains supply Ref. DELABIE: 512031P

Installation example: TEMPOMATIC 4 deck-mounted electronic taps/mixers and soap dispensers