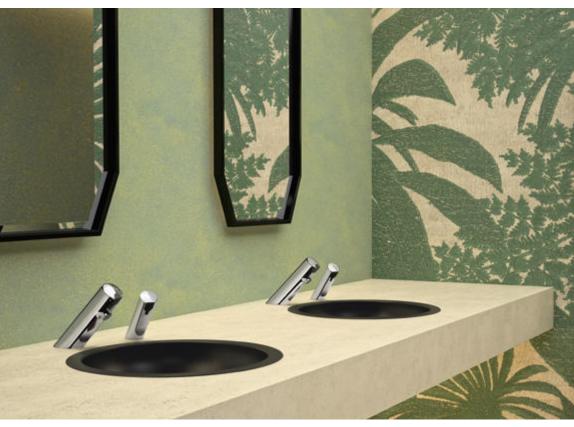

# THE PERFECT COMBO FOR OPTIMAL HYGIENE

TEMPOMATIC 4 deck-mounted electronic taps/mixers and soap dispenser

Harmonious set with a sleek design

Total hygiene: no manual contact

Refs.: 490006, 512031P

Public washrooms are moving upmarket and have become the showcase of hygiene and design for an entire establishment. To meet this new need, DELABIE, expert in sanitary equipment for public places, offers a harmonious combination of TEMPOMATIC 4 deck-mounted taps/mixers and electronic soap dispensers.

# Common design

The sleek lines and chrome finish give this duo a modern, universal design that is ideal for styling the most upscale public washrooms.

TEMPOMATIC 4 electronic soap dispenser with a 1 litre tank, mains supply Ref. DELABIE: 512031P

Installation example: TEMPOMATIC 4 deck-mounted electronic taps/mixers and soap dispensers