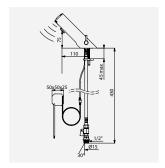

TEMPOMATIC 4 electronic soap dispenser with a 1 litre tank, mains supply Ref. DELABIE: 512031P

Installation example: TEMPOMATIC 4 deck-mounted electronic taps/mixers and soap dispensers