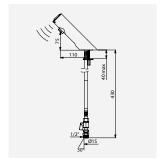

TEMPOMATIC 4 electronic soap dispenser with a 1 litre tank, mains supply Ref. DELABIE: 512031P

Installation example: TEMPOMATIC 4 deck-mounted electronic taps/mixers and soap dispensers